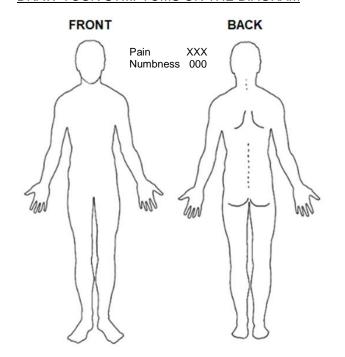

Please complete this form as best you can before Dr. Cleveland sees you.

| Name                      |    |     | Age           | Occupation |  |
|---------------------------|----|-----|---------------|------------|--|
| Reason for today's visit? |    |     |               |            |  |
| Have you had an MRI?      | NO | YES | Where / when? |            |  |



## DRAW YOUR SYMPTOMS ON THE DIAGRAM



## Circle qualities of your symptoms

| aching                                                | grinding                        | catching |  |  |  |  |  |
|-------------------------------------------------------|---------------------------------|----------|--|--|--|--|--|
| locking                                               | throbbing                       | burning  |  |  |  |  |  |
| stabbing                                              | shooting                        | numbness |  |  |  |  |  |
| tingling                                              | fatigue                         | weakness |  |  |  |  |  |
| Symptom [] q [] a [] a [] a [] a [] a [] si [] a [] s |                                 |          |  |  |  |  |  |
| [] h