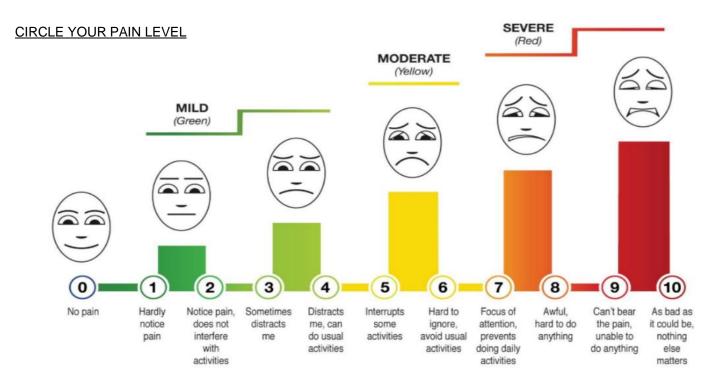

## Circle qualities of your symptoms

| aching                                                | grinding                        | catching |  |  |  |  |  |
|-------------------------------------------------------|---------------------------------|----------|--|--|--|--|--|
| locking                                               | throbbing                       | burning  |  |  |  |  |  |
| stabbing                                              | shooting                        | numbness |  |  |  |  |  |
| tingling                                              | fatigue                         | weakness |  |  |  |  |  |
| Symptom [] q [] a [] a [] a [] a [] a [] si [] a [] s |                                 |          |  |  |  |  |  |
| [] h                                                  | hand function: fine motor tasks |          |  |  |  |  |  |